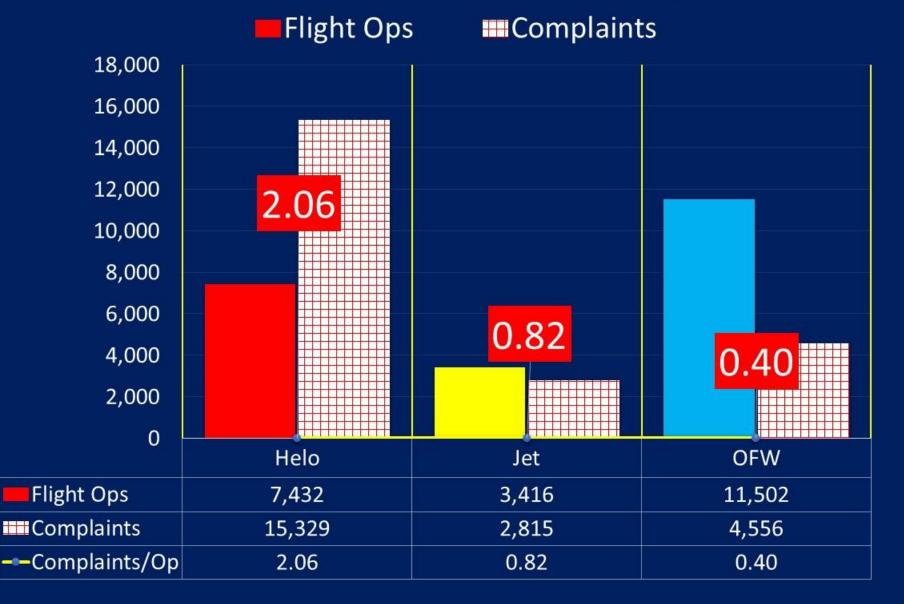

# **COMPLAINTS PER FLIGHT OP BY TYPE OF AIRCRAFT**

## Noise Index (Complaints/Flight Op)