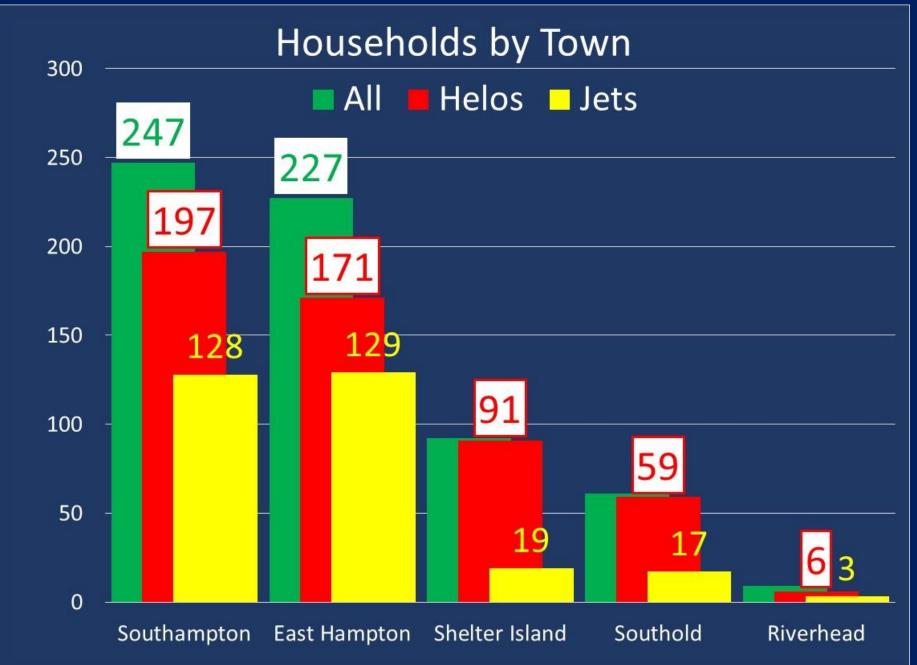

|       |       | 5,861 |       |  |
| 2,000             |                                            |          |   |   |     |       | 4,083 |       |       |  |
| 1,000             |                                            |          |   |   |     | 2,252 |       |       | 1,959 |  |
| 0                 | r                                          | <u> </u> |   |   | 711 |       |       |       | ,     |  |
|                   | 1                                          | 2        | 3 | 4 | 5   | 6     | 7     | 8     | 9     |  |
| Month             |                                            |          |   |   |     |       |       |       |       |  |

### GEOGRAPHY



Color Code (most to least): red; orange; yellow; green; blue; purple; fuscia

#### **HOUSEHOLDS BY TOWN**



### **COMPLAINTS BY TOWN**



### **TOP 4 HAMLETS/TOWNS: 68% OF ALL COMPLAINTS**



\*12.5 % of all complaints come from the East Hampton portion of Sag Harbor



### **TOP 4 HAMLETS/TOWNS: 77% OF HELICOPTER COMPLAINTS**

## **TIME VARIATIONS**





#### PEAK COMPLAINTS: MON 7-8 AM; 5-6 PM FRI; 5-6 PM SUN

#### **MONDAYS VS FRIDAYS**

#### 2014 All Complaints



#### **MONDAYS VS SUNDAYS**

#### 2014 All Complaints



### **HELICOPTERS**