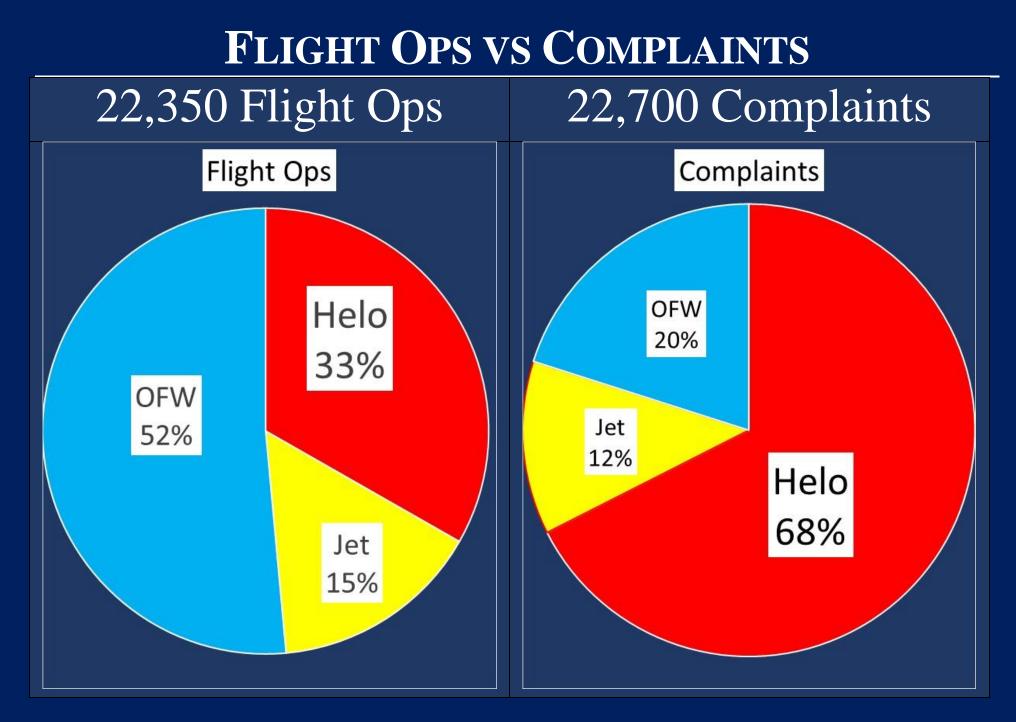

## **INTRODUCTION**

**22,700 COMPLAINTS FROM PLANENOISE** *YTD 2014 (Jan. – Sept. 2014)* **Robert Grotell created PlaneNoise Complaint System since April, 2012** Telephone, Email & Webmail **22,350 FLIGHT OPERATIONS FROM VECTOR** *YTD 2014 (Jan. – Sept. 2014)* Vector is Billing Company employed by the Town since April, 2012 Cameras, Flight Tracking & Staff Logs **ORGANIZATION Overview:** Flight Ops & Complaints, Noise Index, Seasonality Geography: Hamlets & Towns Time: Hour of Day, Day of Week