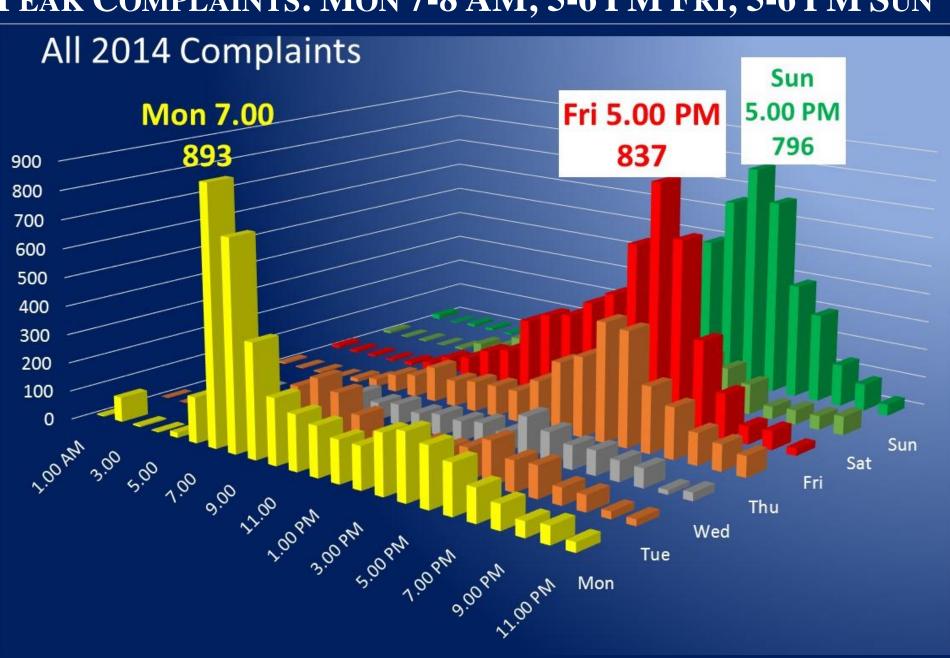

|     | 2,252 |       |       | 1,959 |  |
| 0                 | r                                          | <u> </u> |   |   | 711 |       |       |       | ,     |  |
|                   | 1                                          | 2        | 3 | 4 | 5   | 6     | 7     | 8     | 9     |  |
| Month             |                                            |          |   |   |     |       |       |       |       |  |

### GEOGRAPHY



Color Code (most to least): red; orange; yellow; green; blue; purple; fuscia

#### **HOUSEHOLDS BY TOWN**



### **COMPLAINTS BY TOWN**



### **TOP 4 HAMLETS/TOWNS: 68% OF ALL COMPLAINTS**



\*12.5 % of all complaints come from the East Hampton portion of Sag Harbor



### **TOP 4 HAMLETS/TOWNS: 77% OF HELICOPTER COMPLAINTS**

## **TIME VARIATIONS**





#### PEAK COMPLAINTS: MON 7-8 AM; 5-6 PM FRI; 5-6 PM SUN

#### **MONDAYS VS FRIDAYS**

#### 2014 All Complaints



#### **MONDAYS VS SUNDAYS**

#### 2014 All Complaints



### **HELICOPTERS**