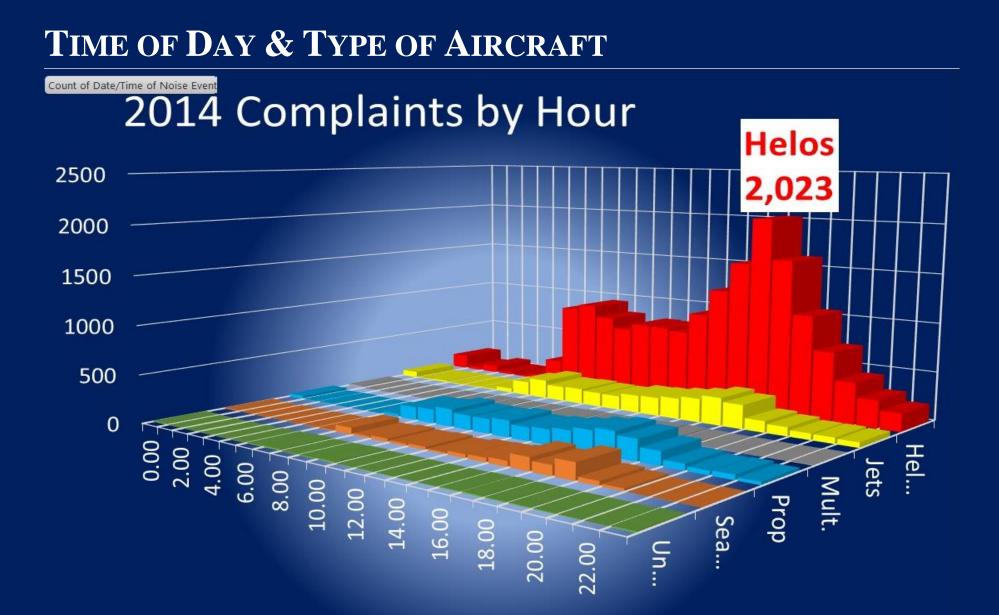

## **TIME VARIATIONS**

#### PEAK COMPLAINTS: MON 7-8 AM; 5-6 PM FRI; 5-6 PM SUN