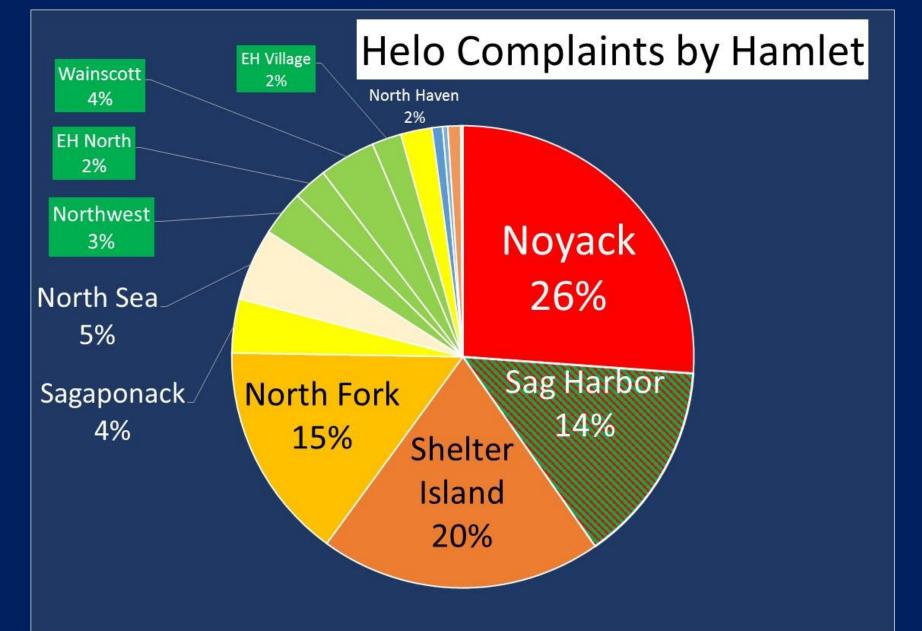

|
| 1,000             |                                            |          |   |   |     | 2,252 |       |       | 1,959 |  |
| 0                 | r                                          | <u> </u> |   |   | 711 |       |       |       | ,     |  |
|                   | 1                                          | 2        | 3 | 4 | 5   | 6     | 7     | 8     | 9     |  |
| Month             |                                            |          |   |   |     |       |       |       |       |  |

### GEOGRAPHY



Color Code (most to least): red; orange; yellow; green; blue; purple; fuscia

#### **HOUSEHOLDS BY TOWN**



### **COMPLAINTS BY TOWN**



### **TOP 4 HAMLETS/TOWNS: 68% OF ALL COMPLAINTS**



\*12.5 % of all complaints come from the East Hampton portion of Sag Harbor



### **TOP 4 HAMLETS/TOWNS: 77% OF HELICOPTER COMPLAINTS**

## **TIME VARIATIONS**





#### PEAK COMPLAINTS: MON 7-8 AM; 5-6 PM FRI; 5-6 PM SUN

#### **MONDAYS VS FRIDAYS**

#### 2014 All Complaints



#### **MONDAYS VS SUNDAYS**

#### 2014 All Complaints



### **HELICOPTERS**