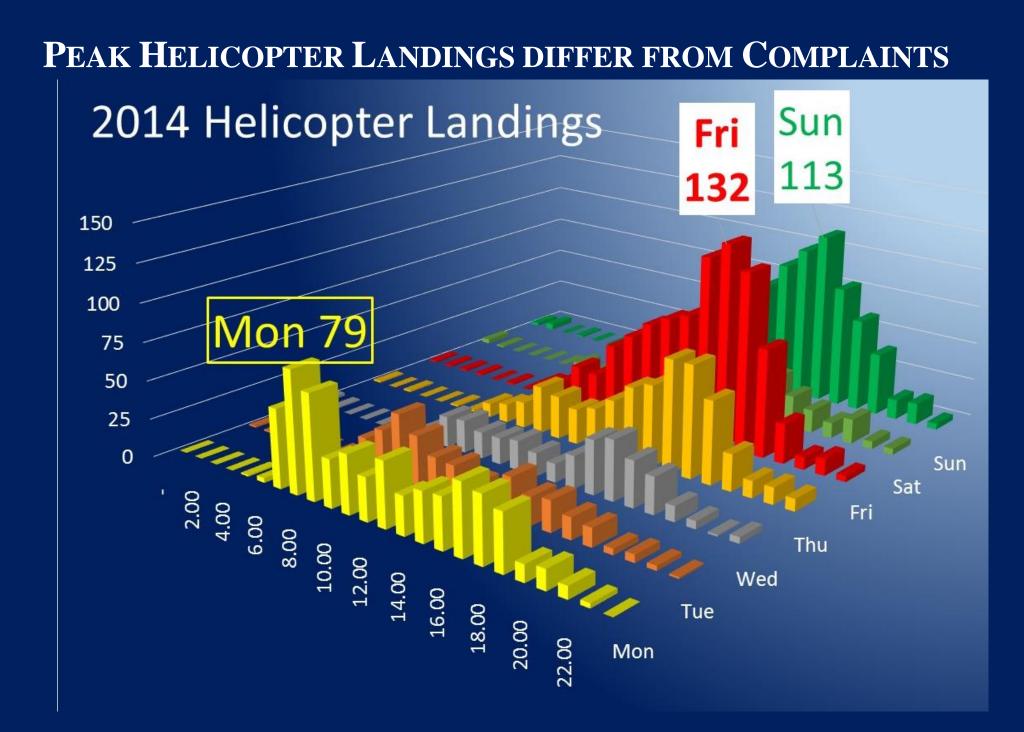

## **TIME VARIATIONS**

#### PEAK COMPLAINTS: MON 7-8 AM; 5-6 PM FRI; 5-6 PM SUN