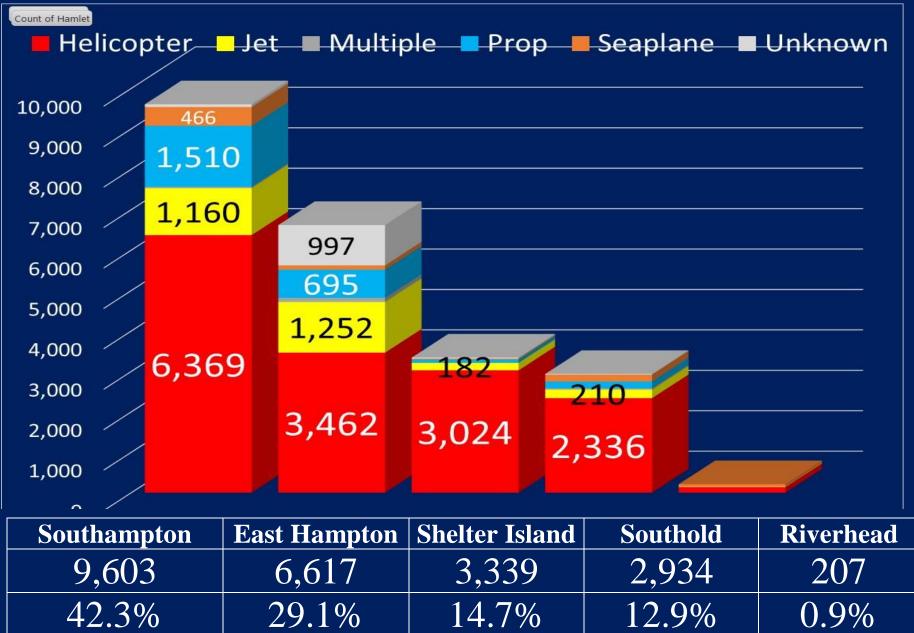

|  |
| 2,000             |                                            |          |   |   |     |       | 4,083 |       |       |  |
| 1,000             |                                            |          |   |   |     | 2,252 |       |       | 1,959 |  |
| 0                 | r                                          | <u> </u> |   |   | 711 |       |       |       | ,     |  |
|                   | 1                                          | 2        | 3 | 4 | 5   | 6     | 7     | 8     | 9     |  |
| Month             |                                            |          |   |   |     |       |       |       |       |  |

### GEOGRAPHY



Color Code (most to least): red; orange; yellow; green; blue; purple; fuscia

#### **HOUSEHOLDS BY TOWN**



### **COMPLAINTS BY TOWN**



### **TOP 4 HAMLETS/TOWNS: 68% OF ALL COMPLAINTS**



\*12.5 % of all complaints come from the East Hampton portion of Sag Harbor



### **TOP 4 HAMLETS/TOWNS: 77% OF HELICOPTER COMPLAINTS**

## **TIME VARIATIONS**





#### PEAK COMPLAINTS: MON 7-8 AM; 5-6 PM FRI; 5-6 PM SUN

#### **MONDAYS VS FRIDAYS**

#### 2014 All Complaints



#### **MONDAYS VS SUNDAYS**

#### 2014 All Complaints



### **HELICOPTERS**