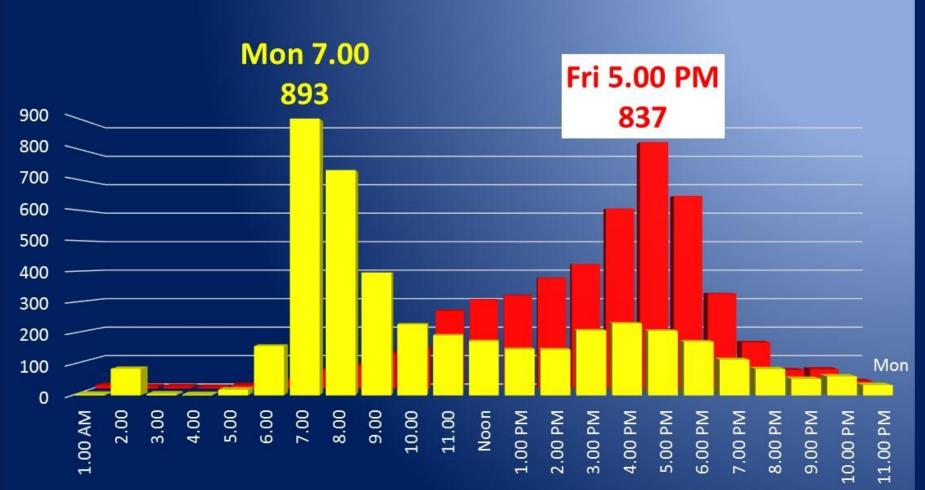

#### PEAK COMPLAINTS: MON 7-8 AM; 5-6 PM FRI; 5-6 PM SUN

#### **MONDAYS VS FRIDAYS**

#### 2014 All Complaints