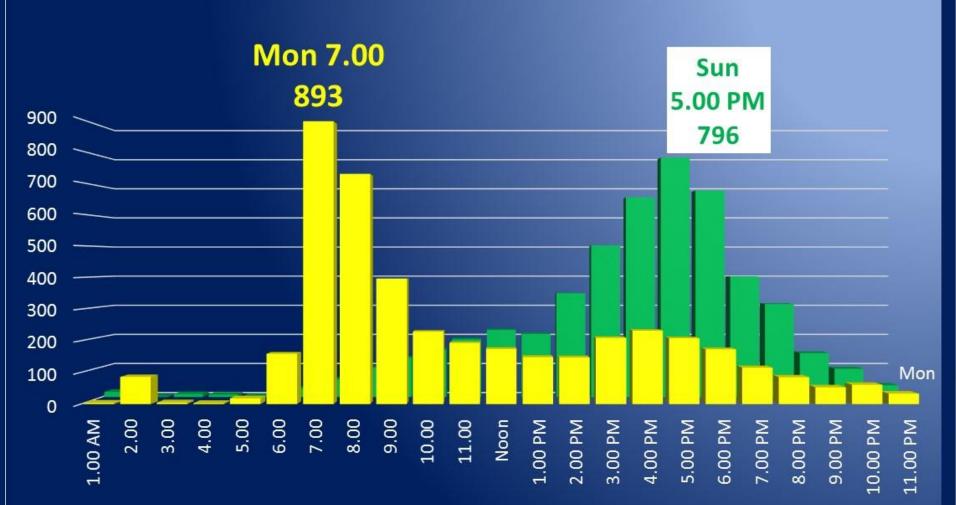

#### PEAK COMPLAINTS: MON 7-8 AM; 5-6 PM FRI; 5-6 PM SUN

#### **MONDAYS VS SUNDAYS**

#### 2014 All Complaints