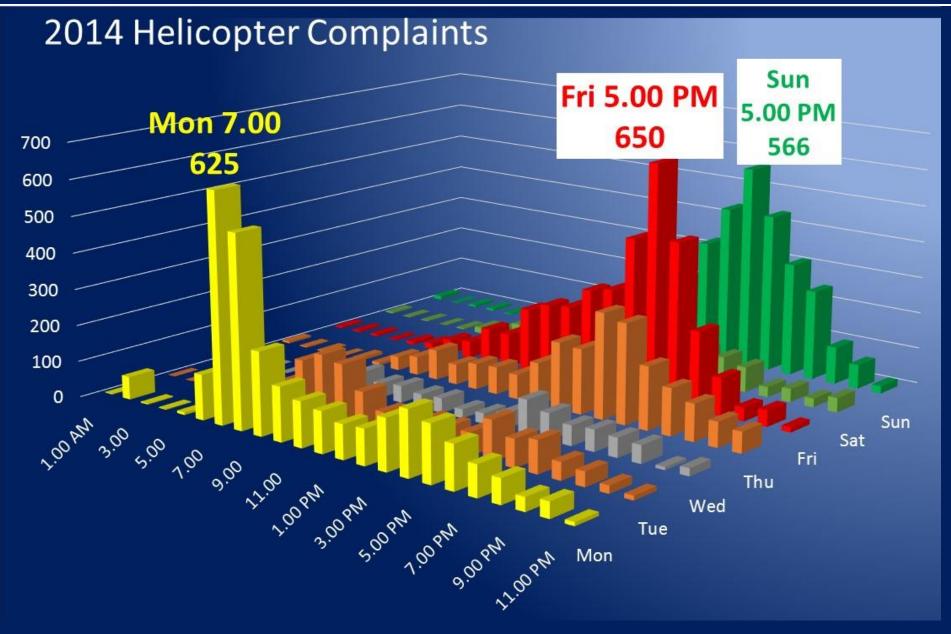

| 2        | 3 | 4 | 5   | 6     | 7     | 8     | 9     |  |
| Month             |                                            |          |   |   |     |       |       |       |       |  |

### GEOGRAPHY



Color Code (most to least): red; orange; yellow; green; blue; purple; fuscia

#### **HOUSEHOLDS BY TOWN**



### **COMPLAINTS BY TOWN**



### **TOP 4 HAMLETS/TOWNS: 68% OF ALL COMPLAINTS**



\*12.5 % of all complaints come from the East Hampton portion of Sag Harbor



### **TOP 4 HAMLETS/TOWNS: 77% OF HELICOPTER COMPLAINTS**

## **TIME VARIATIONS**





#### PEAK COMPLAINTS: MON 7-8 AM; 5-6 PM FRI; 5-6 PM SUN

#### **MONDAYS VS FRIDAYS**

#### 2014 All Complaints



#### **MONDAYS VS SUNDAYS**

#### 2014 All Complaints



### **HELICOPTERS**