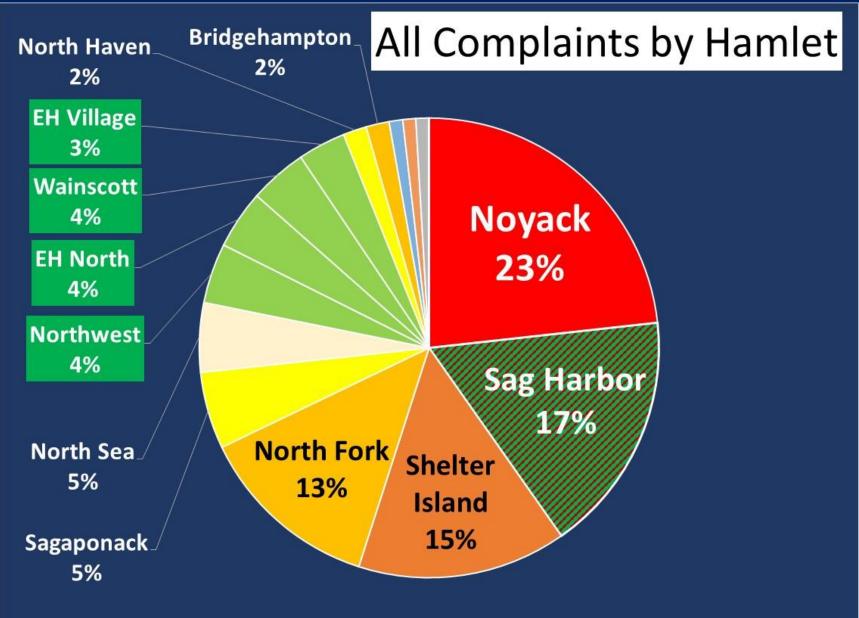

### **TOP 4 HAMLETS/TOWNS: 68% OF ALL COMPLAINTS**

\*12.5 % of all complaints come from the East Hampton portion of Sag Harbor